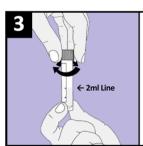

**3.** Unscrew the collection funnel and replace the tube cap tightly.

Discard the funnel.

**4.** Shake the collection tube several times to mix the saliva with the solution.

**Precautions: Do not swallow.** If stabilising solution comes into contact with skin or eyes, wash with plenty of water. Tube cap may be a choking hazard to small children.