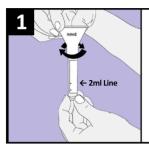

## Patient Instructions for Saliva Collection

REF GFX-01

Do not eat, drink, smoke, brush your teeth or chew gum for 30 minutes before use. Check fluid level is at 1ml line before opening.

1. Remove the cap from the tube.

Keep cap for later use.

Screw collection funnel on to the tube.

**2.** Spit into the funnel until the level of the liquid in the tube, not including bubbles, **reaches the 2ml line.** 

Delivery of saliva will take between 2 and 5 minutes.