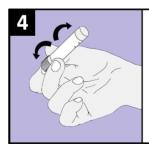

**3.** Unscrew the collection funnel and replace the tube cap tightly.

Discard the funnel.

**4.** Shake the collection tube several times to mix the saliva with the solution.

**Precautions: Do not swallow.** If stabilising solution comes into contact with skin or eyes, wash with plenty of water. Tube cap may be a choking hazard to small children.