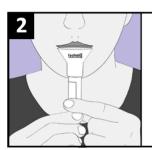

Keep cap for later use.

Screw collection funnel on to the tube.

**2.** Spit into the funnel until the level of the liquid in the tube, not including bubbles, **reaches the 2ml line.** 

Delivery of saliva will take between 2 and 5 minutes.